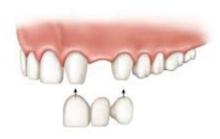

## 3-Unit Bridge

- -Permanently cemented in place; you do not have to remove from mouth
- -We cut or prepare the teeth on either side of the space to prepare for crowns/bridge
- -Cost is about \$3400 (depending on insurance), 1 long appointment followed by one shorter appointment (4 weeks apart)