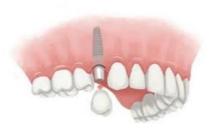

## **Implant**

- -Process takes about 3-9 months to complete, an oral surgeon/periodontist will extract the tooth and place the implant. At least 3 months of healing before starting crown placement (crown placement is two 1 hour appointments, 4 weeks apart)
- -Do not have to cut/prepare surrounding teeth\* (minor adjustments to adjacent teeth may be necessary)
- -Cost is about \$4000-6000 (Depending on insurance and oral surgery cost)
- -Like getting your tooth back