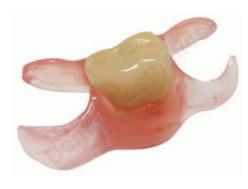

## **Unilateral Removable Partial**

- -Take out each night to clean and allow tissues to rebound, do not have to cut/prepare teeth on either side of the space
- -Works well as a permanent solution or as a temporary solution until you are ready for implant or bridge
- -Cost is about \$1200 (depending on insurance), 1-3 short appointments (takes about 3-5 weeks to complete process)